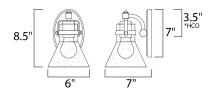

\*height from center of outlet to the top of the fixture

## MEASUREMENTS

DIMENSION BACK PLATE HANGING WEIGHT LAMPING INPUT VOLTAGE : 12 BULB : 1

: 6" W x 8.5" H x 7" Ext : 4.5" W x 7" H x 3.5" HCO : 2 lb

 INPUT VOLTAGE
 : 120V

 BULB
 : 1 x 60W Incandescent E26 Medium , 60W Total